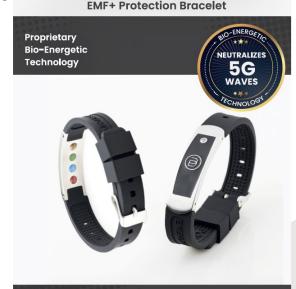

### **BD PROTECT EMF+ Protection Bracelet**

While driving, shopping, or traveling, in your home, office, or school, we are often exposed to EMFs emitted by many sources – cell phone and wireless devices, WiFi routers, cell phone towers, and countless more. Shield yourself and support your health and well-being when on the go from all forms of EMFs with the stylish BD Protect EMF+ Protection Bracelet.

Infused with 4 extra energy elements that offer an extra level of support to safeguard your health against EMF exposure:

- 1) Far-infrared rays to support normal physiological functioning
- 2) Enhanced energetic grounding to the earth's energy
- 3) Additional energetic support to safeguard against EMFs
- 3) Augmentation of negative ions to support a balanced energy state.

#### Suitable uses:

- ✓ Anytime of the day.
- ✓ While sleeping (although optional if your area is safeguarded by the Home | Office Protection Kit).
- ✓ Waterproof can be worn in the shower or while swimming.