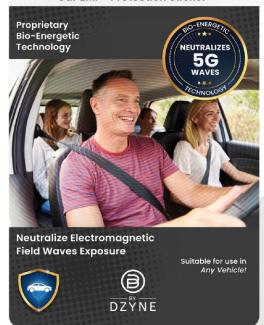

### **BD PROTECT CAR EMF+ Protection Sticker**

Create a safe zone for all passengers in your car with the powerful Car EMF+ (Electromagnetic Field) Protection sticker. Our proprietary bio-energetic technology neutralizes EMF waves emitted by:

- Electronics of the car
- Devices within the car
- External radiation sources

#### Suitable for use in:

- ✓ Any vehicle
- \* For an electric or hybrid vehicle, it is recommended that you install a second plate in the back area of the car.

Neutralize Electromagnetic Suitable for areas up to