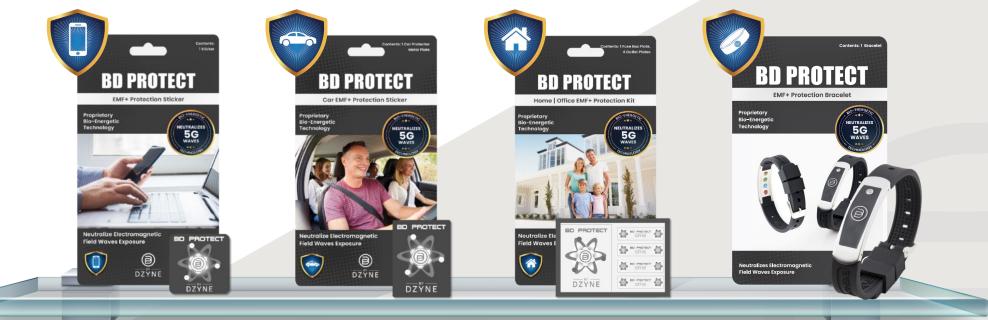

#### **BD PROTECT EMF+ Protection Sticker**

Neutralize the EMFs from your cell phone, WiFi router, laptop, iPad and other wireless devices. Its proprietary bio-energetic technology harmonizes the vibrational energy of EMF waves emitted by your wireless device, without affecting its normal functionality.

### **BD PROTECT CAR EMF+ Protection Sticker**

Create a safe zone for all passengers in your car with the powerful Car EMF+ (Electromagnetic Field) Protection sticker. Our proprietary bio-energetic technology neutralizes EMF waves emitted by:

### **BD PROTECT Home | Office EMF+ Protection Kit**

Turn your home, apartment, or office into a safe zone with the Home | Office EMF+ (Electromagnetic Field) Protection Kit. The powerful bio-energetic set of 5 plates that together safeguard all inhabitants within the space while helping to restore the natural balance of negative and positive ions. Whether in your home or office, the plates together neutralize EMF radiation from all devices within the home and those waves that come from outside the home such as your neighbors' WiFi routers, cell phone towers, and utility "smart" meters.

Includes: 1 Fuse Box Plate, 4 Outlet Plates

### **BD PROTECT EMF+ Protection Bracelet**

While driving, shopping, or traveling, in your home, office, or school, we are often exposed to EMFs emitted by many sources – cell phone and wireless devices, WiFi routers, cell phone towers, and countless more. Shield yourself and support your health and well-being when on the go from all forms of EMFs with the stylish BD Protect EMF+ Protection Bracelet.