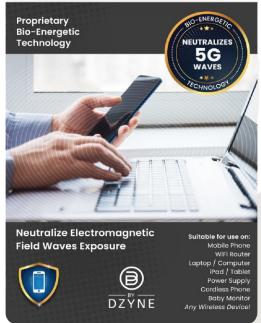

#### **BD PROTECT EMF+ Protection Sticker**

Neutralize the EMFs from your cell phone, WiFi router, laptop, iPad and other wireless devices. Its proprietary bio-energetic technology harmonizes the vibrational energy of EMF waves emitted by your wireless device, without affecting its normal functionality.

#### Suitable for use on:

- ✓ Mobile Phone
- ✓ WiFi Router
- ✓ Laptop / Computer
- √ iPad / Tablet
- ✓ Power Supply
- ✓ Cordless Phone
- ✓ Baby Monitor
- ✓ Any Wireless Device