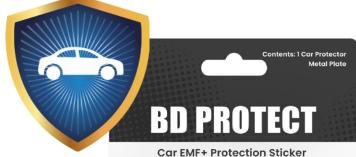

### **BD PROTECT CAR EMF+ Protection Sticker**

Create a safe zone for all passengers in your car with the powerful Car EMF+ (Electromagnetic Field) Protection sticker. Our proprietary bio-energetic technology neutralizes EMF waves emitted by:

- Electronics of the car
- Devices within the car
- External radiation sources