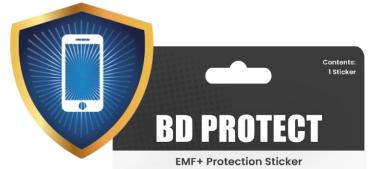

#### **BD PROTECT EMF+ Protection Sticker**

Neutralize the EMFs from your cell phone, WiFi router, laptop, iPad and other wireless devices. Its proprietary bio-energetic technology harmonizes the vibrational energy of EMF waves emitted by your wireless device, without affecting its normal functionality.

#### Suitable for use on:

- ✓ Mobile Phone
- ✓ WiFi Router
- ✓ Laptop / Computer
- √ iPad / Tablet
- ✓ Power Supply
- ✓ Cordless Phone
- ✓ Baby Monitor
- ✓ Any Wireless Device